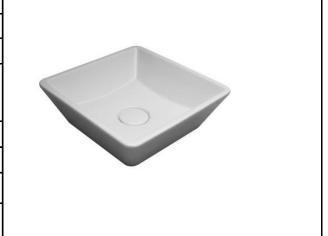

## **SPECIFICATION SHEET - bathroom fixtures**

Product Photo:

| BRAND:                      | SEREL®                                                    |
|-----------------------------|-----------------------------------------------------------|
| ORIGIN:                     | Turkey                                                    |
| SERIES:                     | РОТ                                                       |
| PRODUCT<br>DESCRIPTION:     | Table-top washbasin<br>without overflow<br>Vitreous China |
| MODEL No.                   | 2013 DSS 110AB                                            |
| FINISH/COLOUR:              | White                                                     |
| DIMENSIONS:                 | 38.5 x 38.5 cm                                            |
| OPTIONAL<br>MATCHING PARTS: | Basin mixer<br>Angle valve x 2<br>P-trap                  |