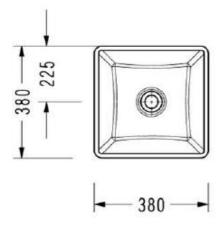

## **SPECIFICATION SHEET - bathroom fixtures**

Product Photo:

| BRAND:                      | SEREL®                                                    |
|-----------------------------|-----------------------------------------------------------|
| ORIGIN:                     | Turkey                                                    |
| SERIES:                     | РОТ                                                       |
| PRODUCT<br>DESCRIPTION:     | Table-top washbasin<br>without overflow<br>Vitreous China |
| MODEL No.                   | 2013 DSS 110AB                                            |
| FINISH/COLOUR:              | White                                                     |
| DIMENSIONS:                 | 38.5 x 38.5 cm                                            |
| OPTIONAL<br>MATCHING PARTS: | Basin mixer<br>Angle valve x 2<br>P-trap                  |