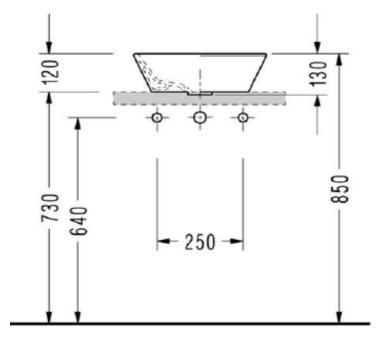

## **SPECIFICATION SHEET - bathroom fixtures**

Product Photo:

| BRAND:                      | SEREL®                                                    |
|-----------------------------|-----------------------------------------------------------|
| ORIGIN:                     | Turkey                                                    |
| SERIES:                     | РОТ                                                       |
| PRODUCT<br>DESCRIPTION:     | Table-top washbasin<br>without overflow<br>Vitreous China |
| MODEL No.                   | 2013 DSS 110AB                                            |
| FINISH/COLOUR:              | White                                                     |
| DIMENSIONS:                 | 38.5 x 38.5 cm                                            |
| OPTIONAL<br>MATCHING PARTS: | Basin mixer<br>Angle valve x 2<br>P-trap                  |